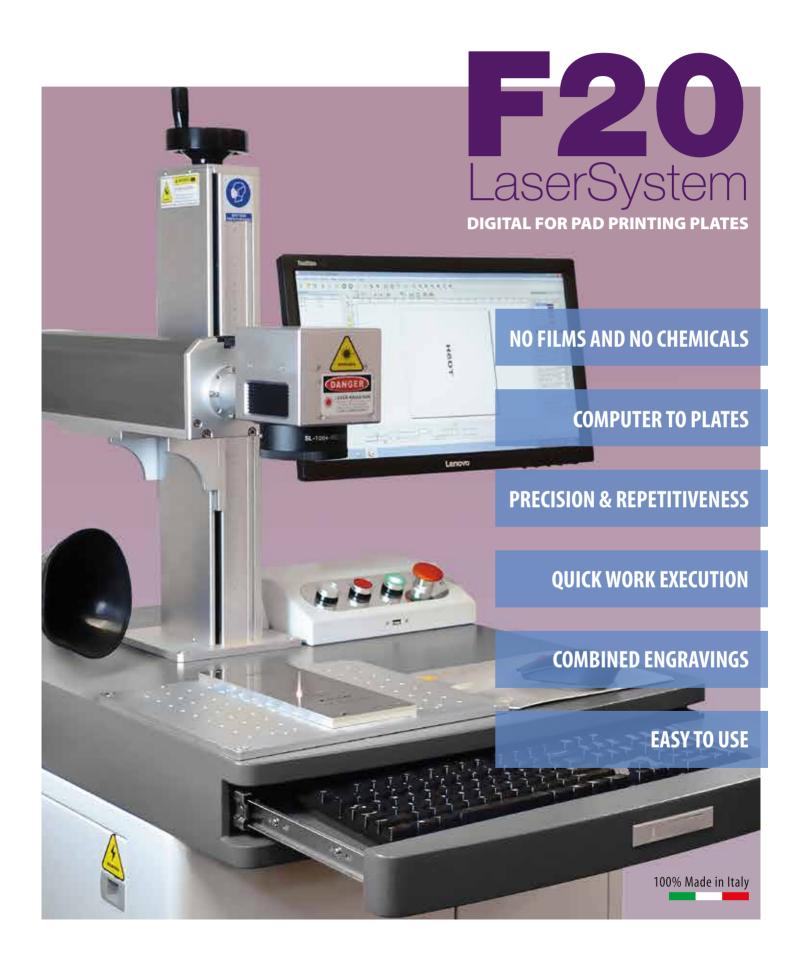

## F20 LaserSystem

**F20 LaserSystem** is the compact and clever 20W fiber laser engraving station developed by TOSH for the production of pad printing plates (**computer to plates**).

- **Eliminates the costs** of **films** and **chemicals**. The creation and possible changes of the artworks directly via the PC.
- Repetitiveness and precision. 100% **unvaried quality** in the print result. The engraving parameters can be stored in the PC and recalled when needed.
- Quick work execution, thus ideal for multiple clichés production in a day.
- Ideal also for multicolored jobs, engravings can already be in-register.
- Costs reduction due the ease to add new engravings on already etched cliché, not feasible on photopolymer or thin steel plates.
- Extremely simple operation.
- Easy-to-use integrated software. All engraving parameters can be stored.
- The clichés can be used with "combined engravings", screened for solid lines, and not for fine lines.
- Equipped with: Safety guarding, housing for multiple plates different punching, dedicated PC and software, optical unit for an engraving area of **100x100 mm** (**140x140mm** optional).
- Duration the laser source (20W fiber) between 50,000-100,000 hours.
- Low power consumption (0.35kw / h)